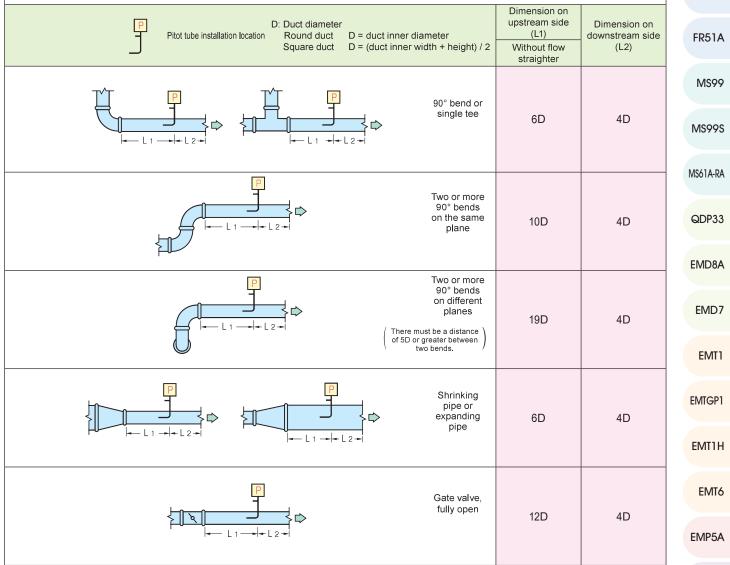

## Guide for Pitot tube installation location

Depending on the pipe layout, the flow may be disturbed, which may affect the measurement accuracy. Therefore, when installing a Pitot tube, we recommend securing a sufficient straight pipe length equal to or greater than the corresponding value in the table below.