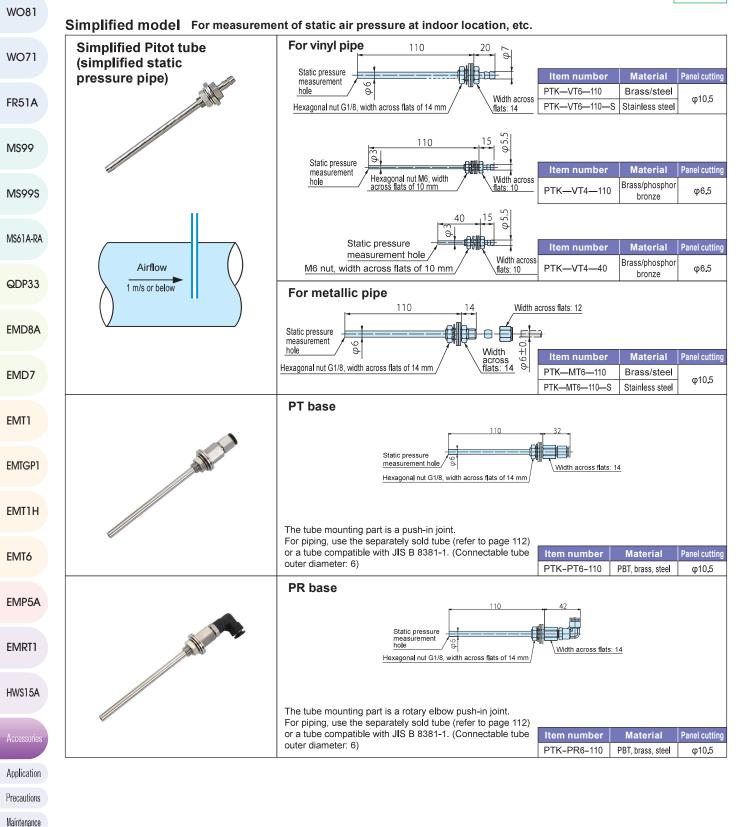

# Accessories

# **Pitot tube**

List of products

RoHS



# Accessories

## Guide for Pitot tube installation location

Depending on the pipe layout, the flow may be disturbed, which may affect the measurement accuracy. Therefore, when installing a Pitot tube, we recommend securing a sufficient straight pipe length equal to or greater than the corresponding value in the table below.



EMRT1

List of products

WO81

WO71

HWS15A

Accessories

Application

Precautions

Maintenance

## Warranty

#### Warranty period

The warranty period for our product is one (1) year from delivery to the location specified by the orderer who makes a direct transaction with us.

#### Scope of warranty

If any failure or defect attributable to us becomes clear during the above warranty period, we will repair the product or supply a substitute product free of charg