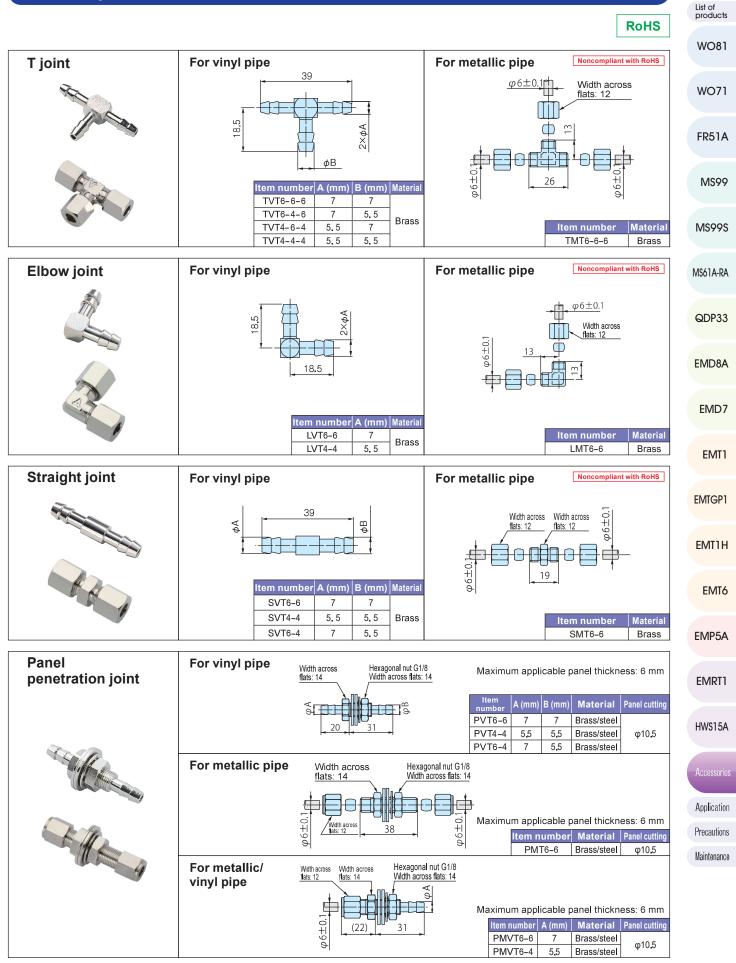

# Accessories





## Warranty

#### Warranty period

The warranty period for our product is one (1) year from delivery to the location specified by the orderer who makes a direct transaction with us.

#### Scope of warranty

If any failure or defect attributable to us becomes clear during the above warranty period, we will repair the product or supply a substitute product free of charge. However, even during the warranty period, we will exclude the product from the scope of the warranty if the failure or defect corresponds to any of the following:

- (1) The failure or defect was caused by an unreasonable condition, environment, handling, or usage not mentioned in the
- instruction manual, specifications, and our product catalog.
- 2) The failure or defect was caused by a factor other than our product.
-