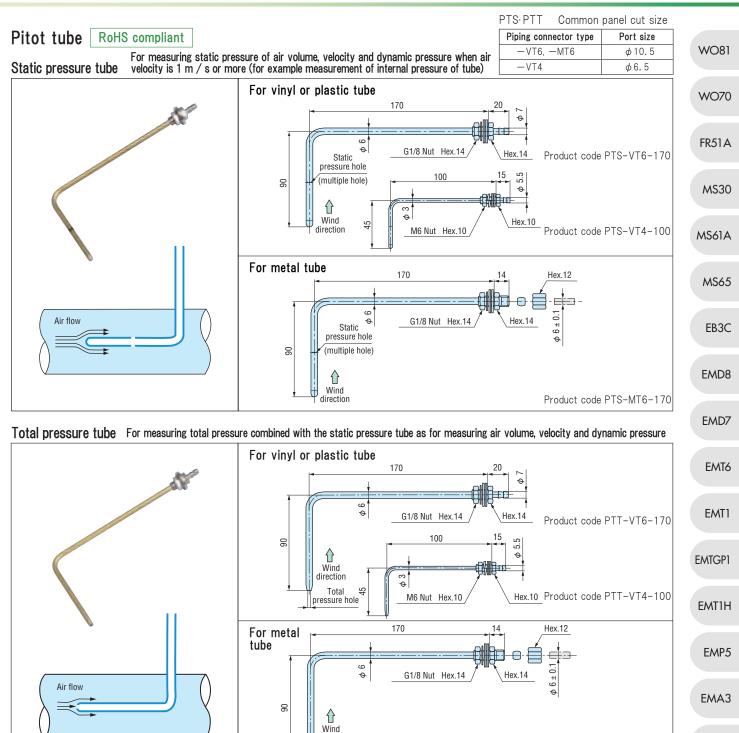

# Accessory



#### Flange set installing pitot tube



direction

Total pressure hole

\* Because of quality improvement or any reason, some specifications are possibility of changing without notice.

EMRT1

HWS15

Product code PTT-MT6-170

## **Product Warranty**

## **Warranty Period**

This product warranty is valid for one year from the date of delivery to a place specified by an ordering party who has transacted directly with Yamamoto Electric Works Co., Ltd.

## Coverage

If a product breaks down due to a reason for which we are responsible during the warranty period and you return the product to us, we will either repair or replace the product free of charge. This warranty does not cover:

- (1) Usage of the product under any inappropriate conditions or environment contrary to what is described