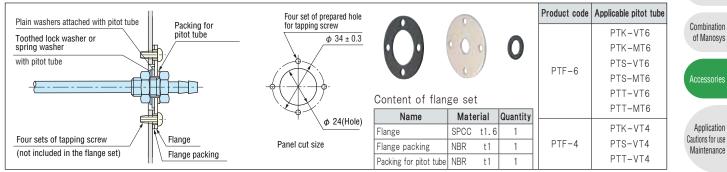

#### Flange set installing pitot tube

direction

Total pressure hole

\* Because of quality improvement or any reason, some specifications are possibility of changing without notice.

EMRT1

HWS15

Product code PTT-MT6-170